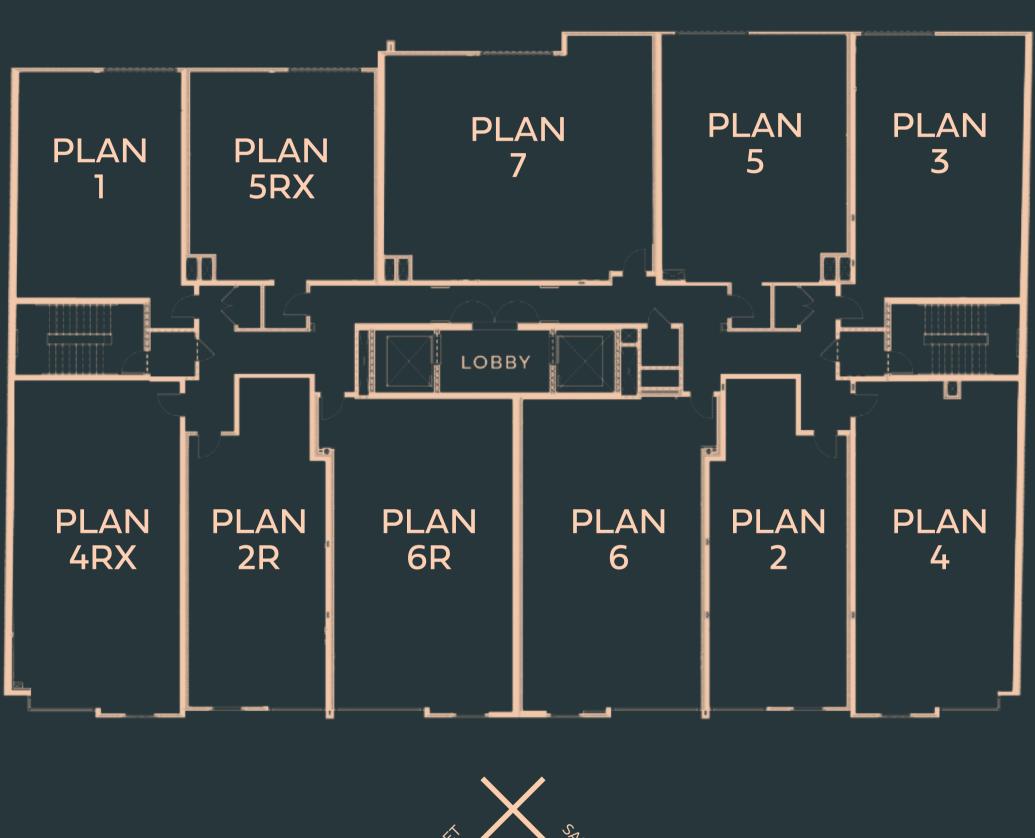

### FLOOR PLANS

77 Urban Flats Available on Levels 2-8

PLAN 3

1 BEDROOM

1 BATH/PATIO

PLAN 2/2R

1 STUDIO

1 BATH/PATIO

722/723 SF

PLAN 5/5RX

1 BEDROOM

1 BATH/PATIO

804/710 SF

PLAN 6 **1 BEDROOM**1 BATH/PATIO **1013/1012 SF** 

PLAN 7 **2 BEDROOM**2 BATH/PATIO

1116 SF