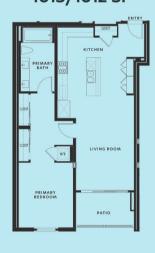

### FLOOR PLANS

77 Urban Flats Available on Levels 2-8

PLAN 3

1 BEDROOM

1 BATH/PATIO

PLAN 2/2R

1 STUDIO

1 BATH/PATIO

722/723 SF

PLAN 5/5RX

1 BEDROOM

1 BATH/PATIO

804/710 SF

PLAN 6 **1 BEDROOM**1 BATH/PATIO **1013/1012 SF** 

PLAN 7 **2 BEDROOM**2 BATH/PATIO

1116 SF