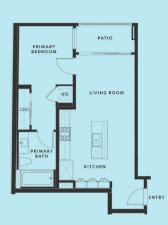

### FLOOR PLANS

77 Urban Flats Available on Levels 2-8

PLAN 3

1 BEDROOM

1 BATH/PATIO

PLAN 2/2R

1 STUDIO

1 BATH/PATIO