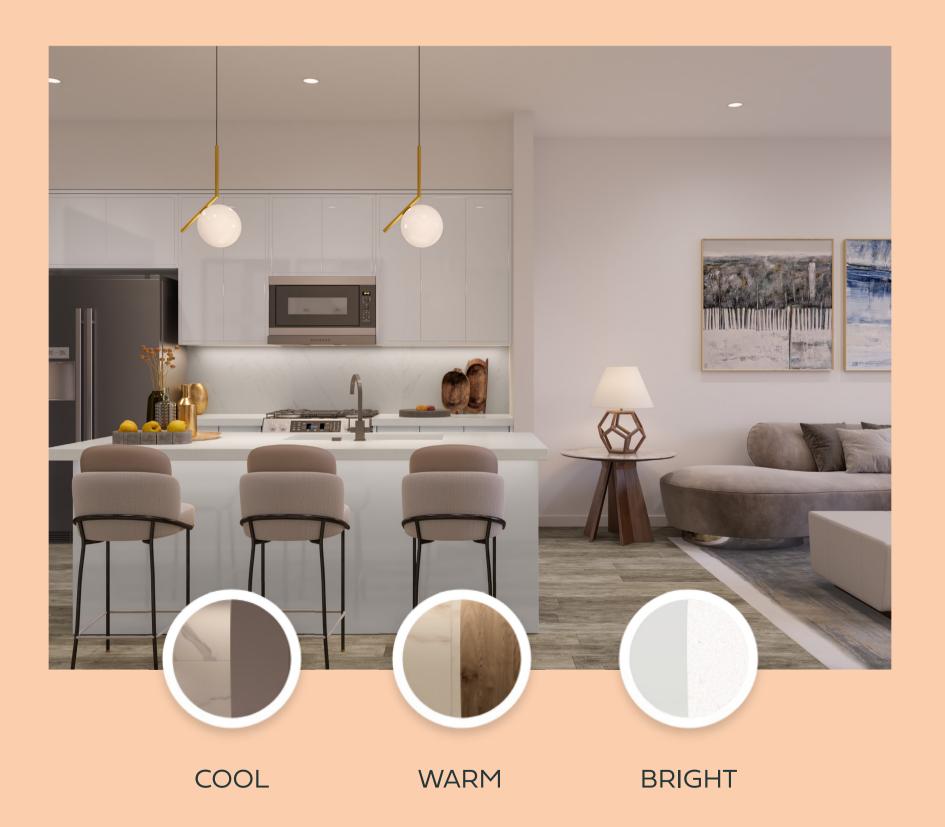

### YOUR CANVAS

Interiors Outfitted with 3 Unique Design Palettes

- Studio, one and two bedroom condominiums
- Approximately 700 1,112 square feet
- Caesarstone countertops with stainless steel and black finishes
- Bright white, warm white and cool grey interior color palettes
- Unmatched residential amentities