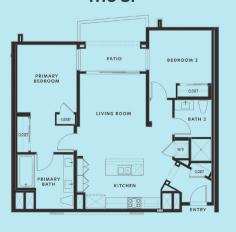

### FLOOR PLANS

77 Urban Flats Available on Levels 2-8

PLAN 3

1 BEDROOM

1 BATH/PATIO

PLAN 2/2R

1 STUDIO

1 BATH/PATIO

722/723 SF

PLAN 5/5RX

1 BEDROOM

1 BATH/PATIO

804/710 SF

PLAN 6 **1 BEDROOM**1 BATH/PATIO **1013/1012 SF** 

PLAN 7 **2 BEDROOM**2 BATH/PATIO

1116 SF