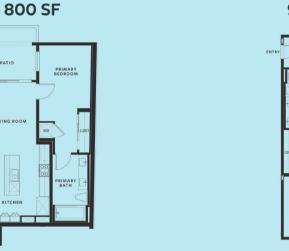

### FLOOR PLANS

77 Urban Flats Available on Levels 2-8

PLAN 3

1 BEDROOM

1 BATH/PATIO

PLAN 2/2R

1 STUDIO

1 BATH/PATIO

722/723 SF

PLAN 5/5RX

1 BEDROOM

1 BATH/PATIO

804/710 SF

PLAN 6 **1 BEDROOM**1 BATH/PATIO **1013/1012 SF** 

PLAN 7 **2 BEDROOM**2 BATH/PATIO

1116 SF