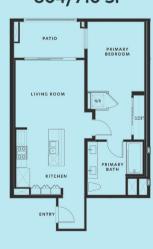

### FLOOR PLANS

77 Urban Flats Available on Levels 2-8

PLAN 3

1 BEDROOM

1 BATH/PATIO

PLAN 2/2R

1 STUDIO

1 BATH/PATIO

722/723 SF

PLAN 5/5RX

1 BEDROOM

1 BATH/PATIO

804/710 SF

PLAN 6 **1 BEDROOM**1 BATH/PATIO **1013/1012 SF** 

PLAN 7 **2 BEDROOM**2 BATH/PATIO

1116 SF