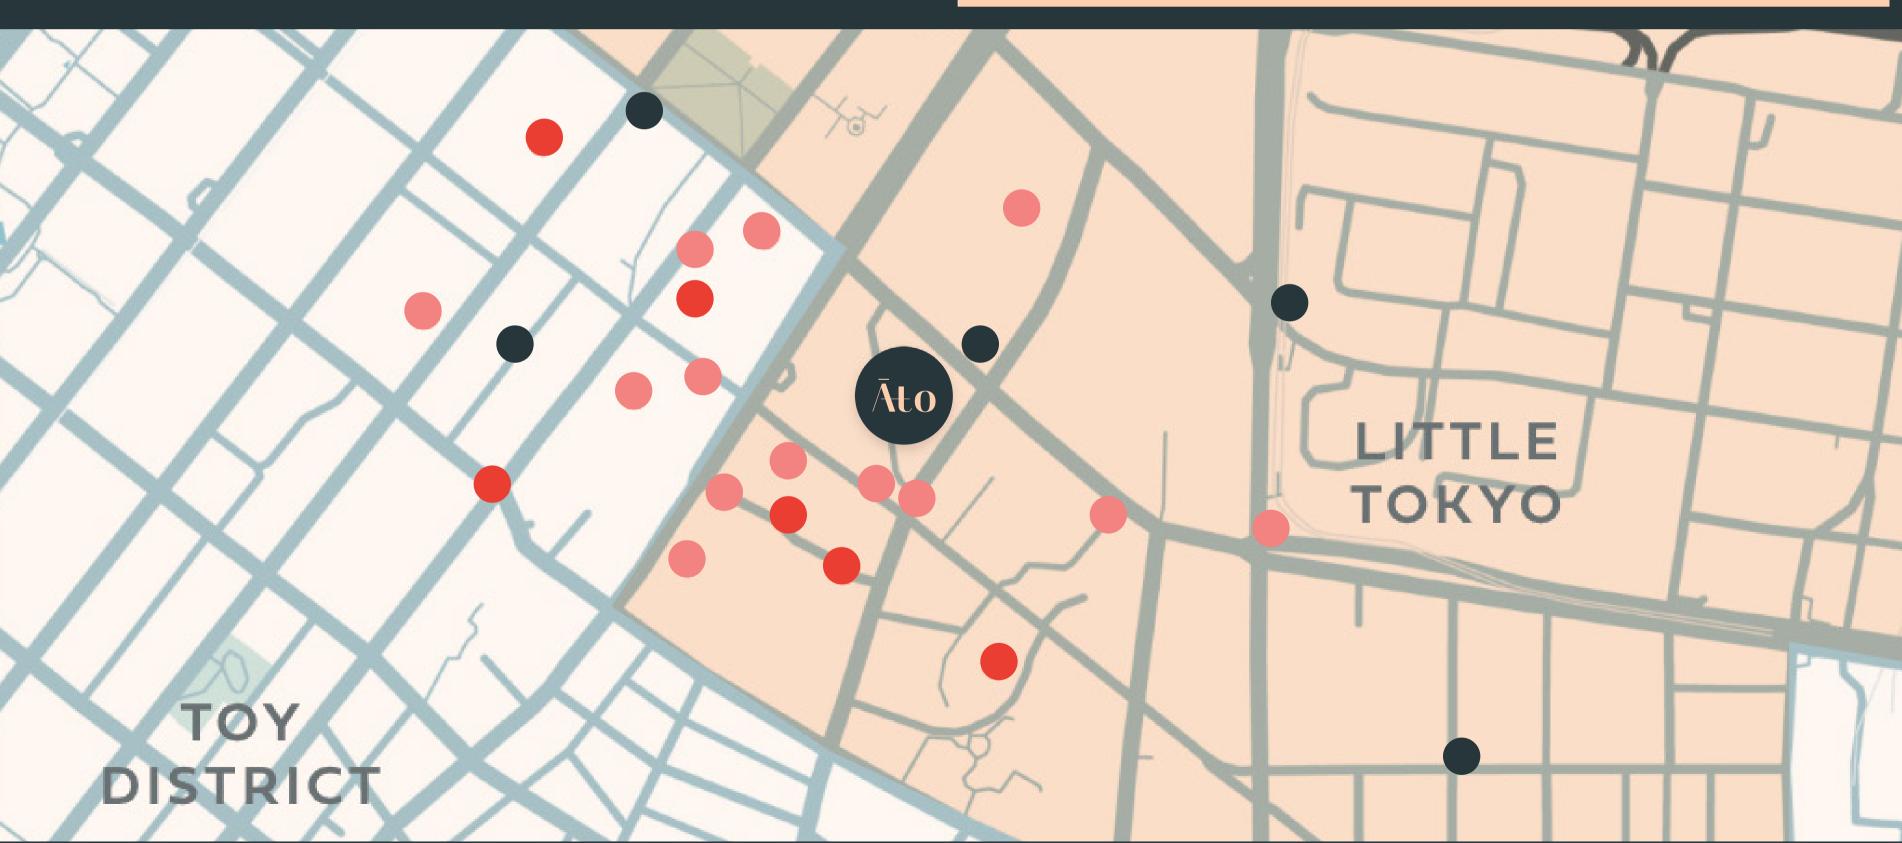

# EXPLORE YOUR CITY

Living in Downtown Los Angeles. With new craft breweries, old-school ramen joints, legendary mochi confectionaries, pop-up retail shops, and art galleries tucked into every corner, it's obvious why the Little Tokyo/Arts District provides the coolest living in downtown LA. And 118 Astronaut Ellison S. Onizuka Street is the most coveted address around.

Blue Bottle Coffee

Azay Donatsu

Angel City Brewery

Far Bar

Wolf + Crane

Urth Caffe

Salt & Straw

The Geffen

These Days

A+D Museum

Art Share L.A.

Hauser & Wirth

Wisdome LA

The Box

Over the Influence

#### **Transportation**

Pershing Square Civic Center

Grand Park

7th st. Metro Center

**Union Station** 