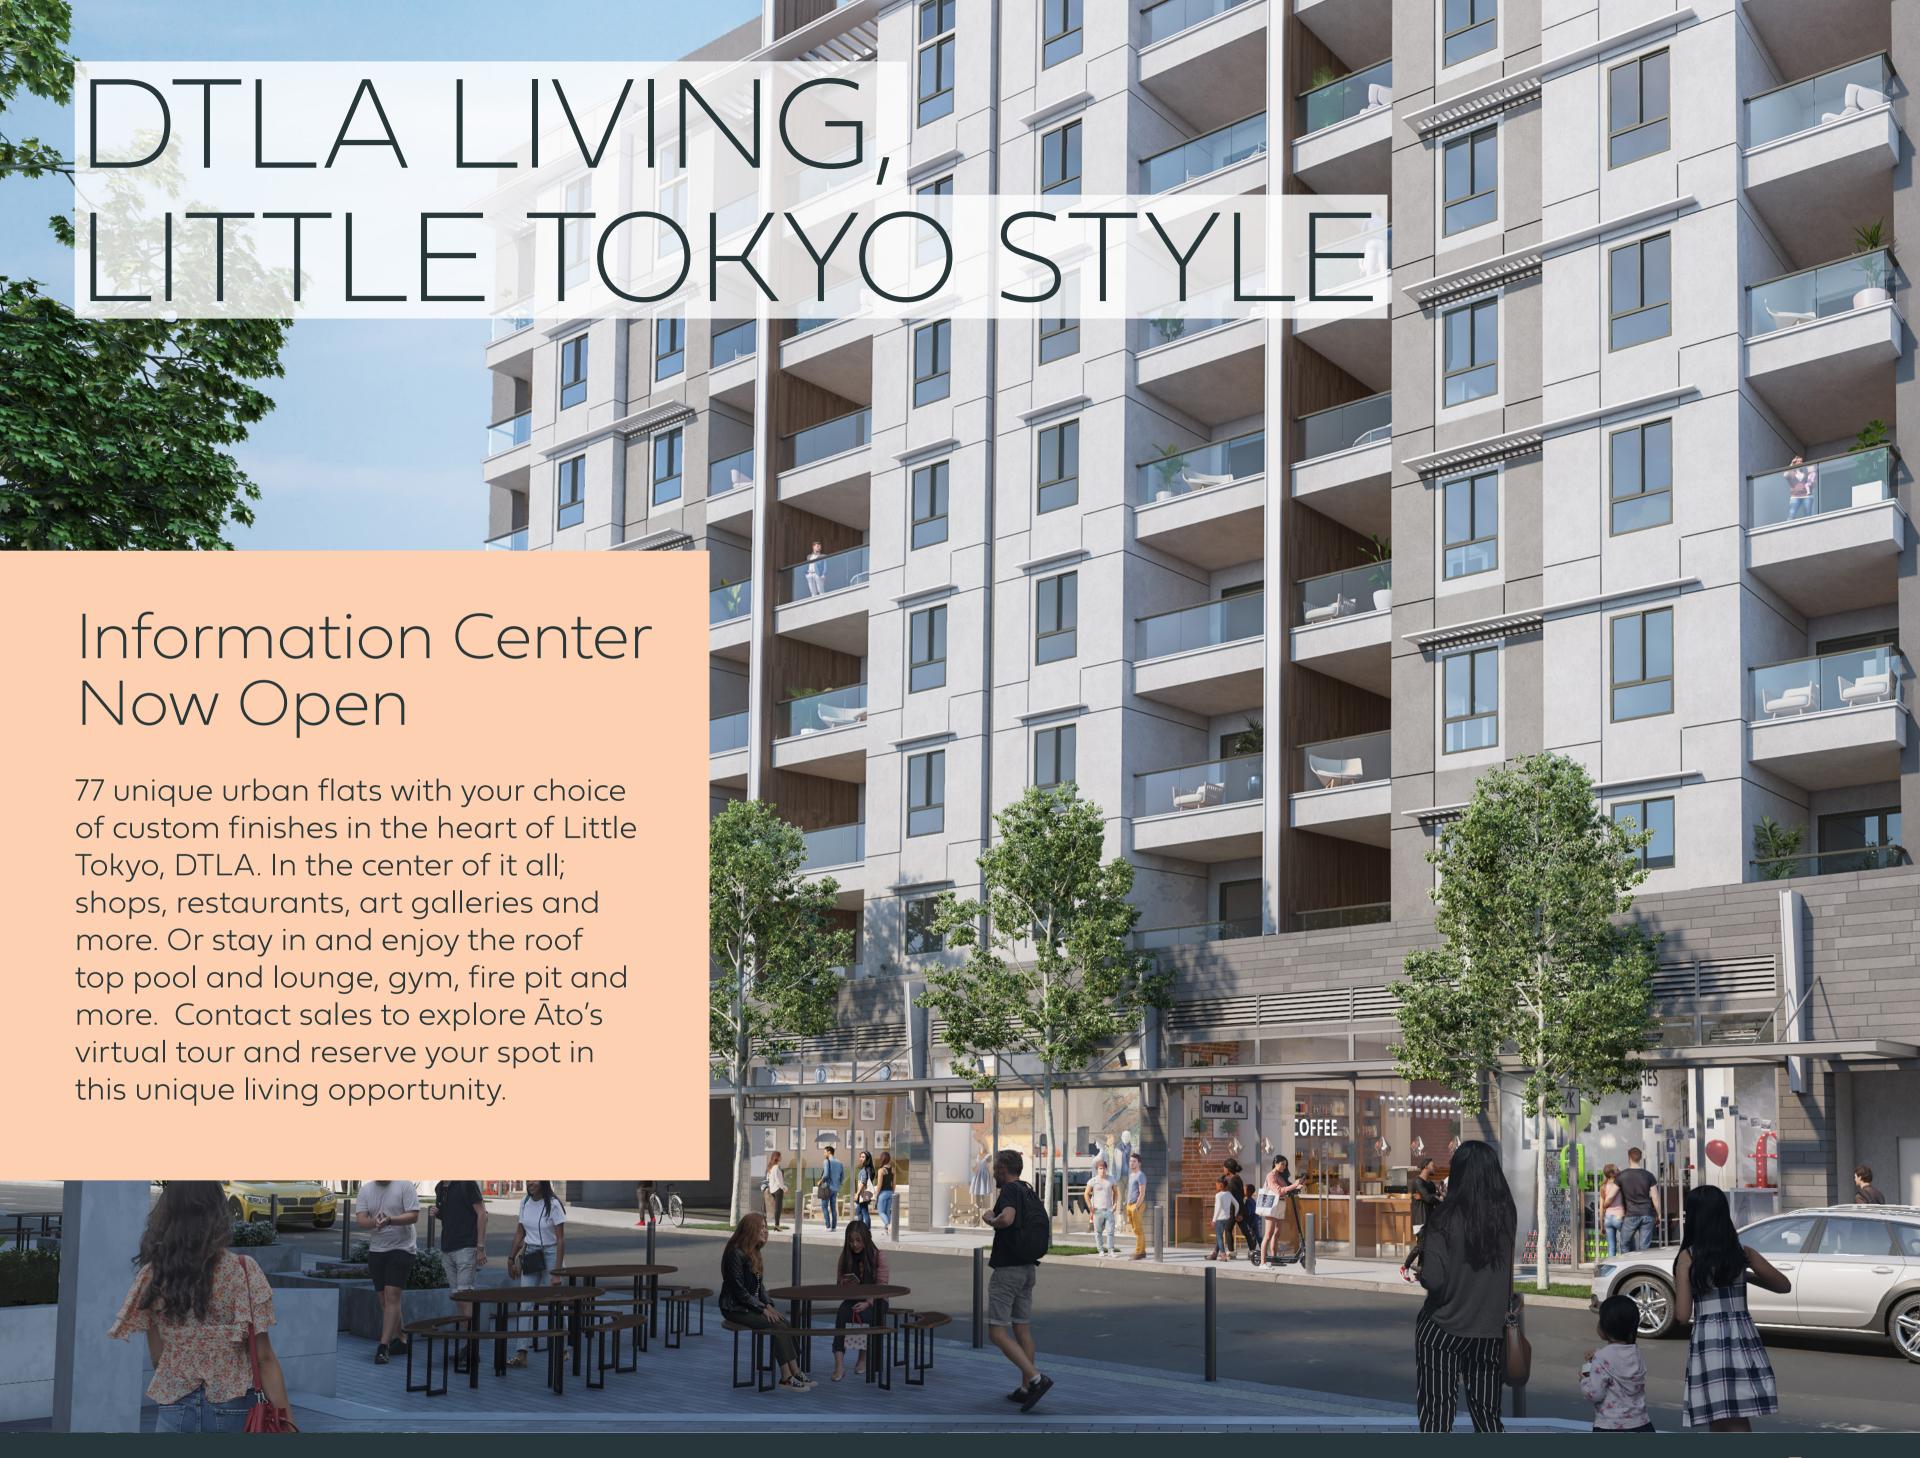

# EXPLORE YOUR CITY

Living in Downtown Los Angeles. With new craft breweries, old-school ramen joints, legendary mochi confectionaries, pop-up retail shops, and art galleries tucked into every corner, it's obvious why the Little Tokyo/Arts District provides the coolest living in downtown LA. And 118 Astronaut Ellison S. Onizuka Street is the most coveted address around.

### YOUR CANVAS

Interiors Outfitted with 3 Unique Design Palettes

- Studio, one and two bedroom condominiums
- Approximately 700 1,112 square feet
- Caesarstone countertops with stainless steel and black finishes
- Bright white, warm white and cool grey interior color palettes
- Unmatched residential amentities